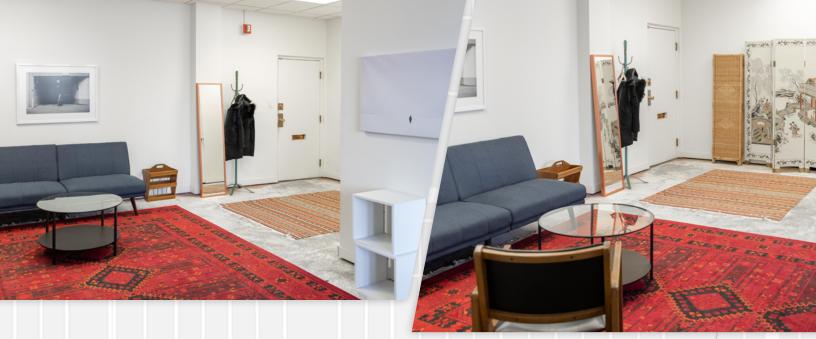

#### • Rare condo unit for lease or sale in the Oliver neighbourhood.

- Developed with two offices, open work area and kitchen. Additional offices can be added.
- Modern improvements with above average ceiling height.
- Corner unit offering an abundance of natural light.
- In immediate proximity to all amenities and public transportation.
- Direct access to the river valley bike and running trails.
- Ideal for an accounting firm, law firm, information technology, psychologist clinic, studio space, and other professional office uses.
- Rent payable on usable area (no gross-up factor)