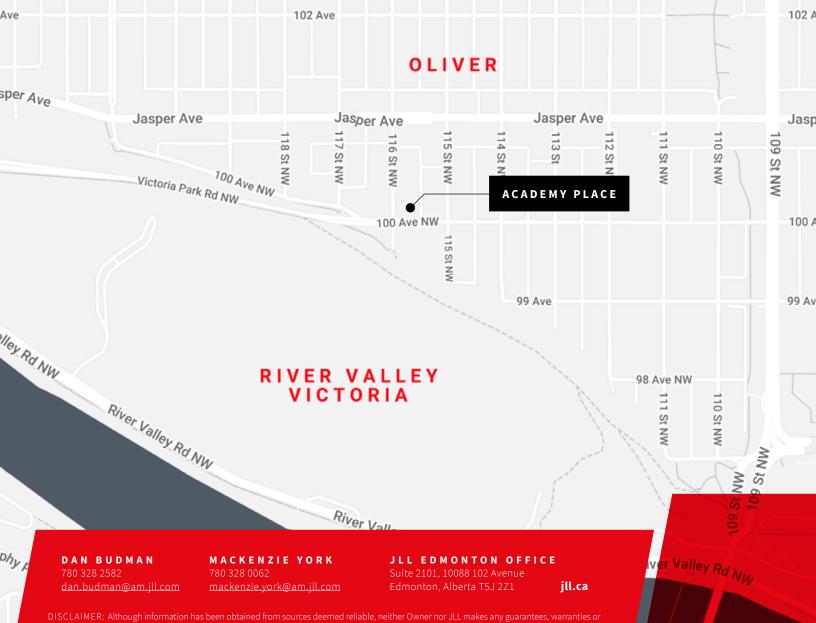

#### • Rare condo unit for lease or sale in the Oliver neighbourhood.

- Developed with two offices, open work area and kitchen. Additional offices can be added.
- Modern improvements with above average ceiling height.
- Corner unit offering an abundance of natural light.
- In immediate proximity to all amenities and public transportation.
- Direct access to the river valley bike and running trails.
- Ideal for an accounting firm, law firm, information technology, psychologist clinic, studio space, and other professional office uses.
- Rent payable on usable area (no gross-up factor)