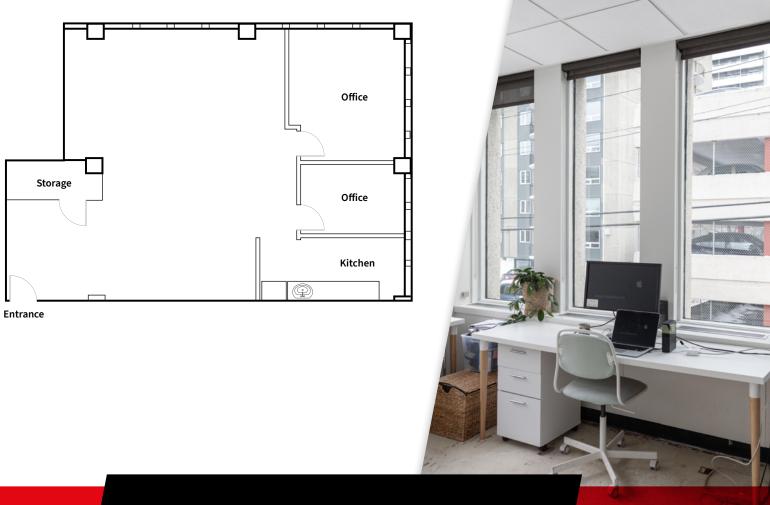

# FLOOR PLAN

Suite 210 910 SF

#### • Rare condo unit for lease or sale in the Oliver neighbourhood.

- Developed with two offices, open work area and kitchen. Additional offices can be added.
- Modern improvements with above average ceiling height.
- Corner unit offering an abundance of natural light.
- In immediate proximity to all amenities and public transportation.
- Direct access to the river valley bike and running trails.
- Ideal for an accounting firm, law firm, information technology, psychologist clinic, studio space, and other professional office uses.
- Rent payable on usable area (no gross-up factor)